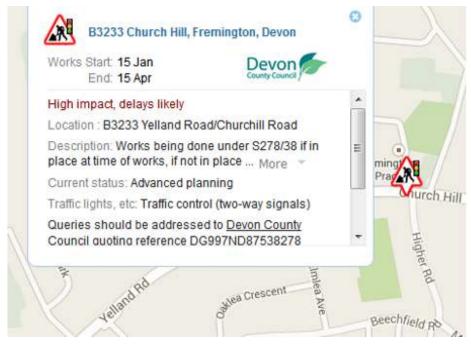

## Programmes

- https://roadworks.org/
- User Guide:

https://www.elgin.org.uk/sites/default/files/roadworks org user gui de.pdf

- WHO is undertaking the work.
- WHEN it's due to commence / end.
- The LOCATION of the works.
- A DESCRIPTION of the nature of the works.
- The proposed method of TRAFFIC MANAGEMENT.
- The current STATUS of the works notice this could be advanced notification that they'll be taking place or if they're already happening.
- The streetworks NOTICE NUMBER.
- CONTACT DETAILS for those responsible for the works.