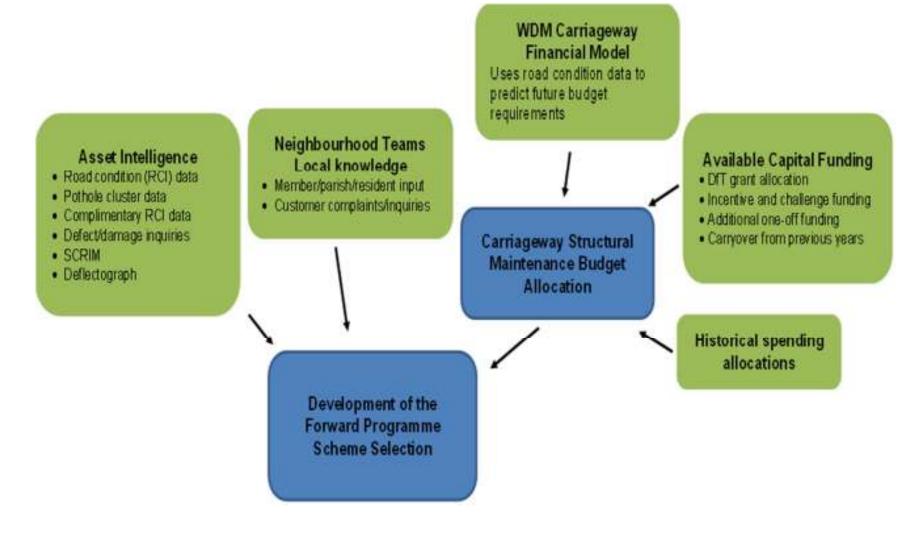

#### \* 108 Highway Asset Management/Doing What Matters

The Chief Officer for Highways, Infrastructure Development and Waste gave a presentation (attached) covering: the Annual Programme for 2019-20 (Capital Works); Design/Delivery; Cyclical Works Programmes; and Doing What Matters.

Doing What Matters was a different approach from a largely data led process to a more stream-lined pragmatic system-thinking approach for highways maintenance. A Programme Lead and dedicated officers had been established with an external consultant and involving the Council's contractor covering the two divisions of Hatherleigh and Chagford; and Torrington to test the new approach working with local communities, and councils, local Neighbourhood Officers and Members using their combined knowledge in identifying local priorities and issues. This was an open process and an evidence base would be built to

establish efficacy and best use of limited resources. If successful, the pilot would be rolled out to other areas.

The Chief Officer informed Members of a useful document, "Highways – Maintaining a Vital Asset" (attached) which provided councillors with information on how asset management could support better highway maintenance.

### Scheme Selection