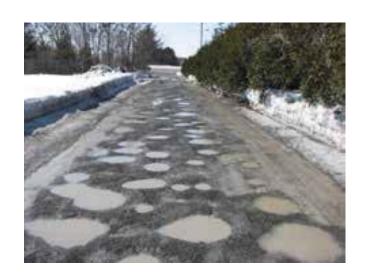

Highways are increasingly fragile and less resilient to damage from wear and tear, ageing, increasing traffic and severe weather. This regularly results in visible defects like potholes, damaged road signs, defective street lights and in extreme cases, damage to bridges. These defects are seen and felt by all, including your electorate, and often put you and your council in the media spotlight.

Public pressure can result in just short-term fixes, to potholes for example, rather than properly planned and implemented longer-term solutions. Short-term repairs provide poor value for money and often undermine the structural integrity of the asset.